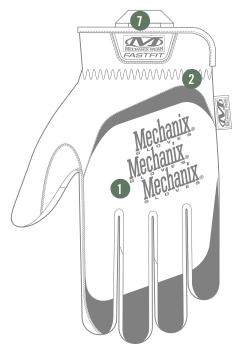

### **ELASTIC CUFF**

Stretch elastic provides a seamless fit to your wrist with easy on and off flexibility.

#### **HIGH DEXTERITY**

High-dexterity 0.6mm synthetic leather infused with touchscreen technology.

#### **FEATURES**

- Form-fitting TrekDry® provides evaporative cooling in the field.
- 2. Stretch-elastic cuffs provide a secure fit to your wrist.
- 3. Anatomically designed two-piece palm eliminates material bunching.
- Pinched fingertip construction improves fingertip strength and durability.
- 0.6mm synthetic leather provides high-dexterity protection.
- Fully touchscreen capable palm technology keeps you connected.
- 7. Nylon carrier loops.