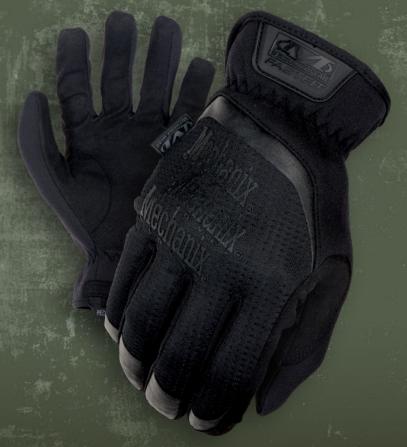

# FASTFIT<sup>®</sup>





#### **TACTICAL HAND PROTECTION**

The next generation of FastFit tactical gloves are here. Take control with high-dexterity 0.6mm synthetic leather and stay connected with full touchscreen technology in the palm of your hands. The FastFit delivers an unmatched fit with TrekDry™ evaporative cooling, and rugged carrier loops for storage in the field.



### **ELASTIC CUFF**

Stretch elastic provides a seamless fit to your wrist with easy on and off flexibility.



#### **HIGH DEXTERITY**

High-dexterity 0.6mm synthetic leather infused with touchscreen technology.

# FASTFIT

# AVAILABLE COLORS

| FFTAB-55 COVERT |     | FFTAB-72 CO | <b>У</b> ОТЕ | FFTAB-77 WOODLAND |    | FFTAB-78 MULTICAM |     | FFTAB-88 WOLF GREY |  |
|-----------------|-----|-------------|--------------|-----------