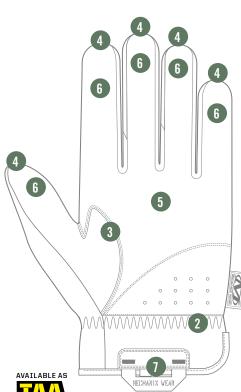

#### **FEATURES**

- Form-fitting TrekDry® provides evaporative cooling in the field.
- 2. Stretch-elastic cuffs provide a secure fit to your wrist.
- 3. Anatomically designed two-piece palm eliminates material bunching.
- Pinched fingertip construction improves fingertip strength and durability.
- 0.6mm synthetic leather provides high-dexterity protection.
- Fully touchscreen capable palm technology keeps you connected.
- 7. Nylon carrier loops.